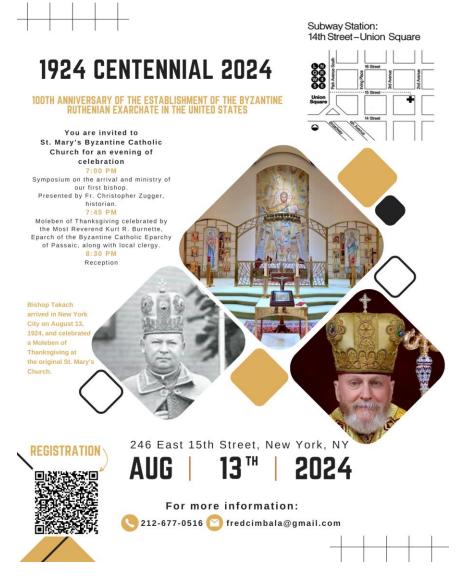

/airline surcharges

For More Information, Please Contact Fr. Cimbala: Tel: (908) 872-2928 Email: fredcimbala@gmail.com

SPACE IS LIMITED! SIGN UP TODAY!!!



1200 MILE BEAUTIFUL BLUE DANUBE RIVER CRUISE ONBOARD THE MS AMADEUS NOVA 12 DAYS: SEPTEMBER 27 - OCTOBER 7, 2025

ROMANIA • SAINT GEORGE CANAL • THE DANUBE DELTA
BULGARIA • THE IRON GATES • SERBIA • HUNGARY • SLOVAKIA

~ OPTIONAL SHORE EXCURSION PACKAGE AVAILABLE ~



HOSTED BY FR. ED CIMBALA

#### Starting at \$5899 FROM NEWARK

(Including Government Taxes & Airline surcharges of \$530)

For More Information, Please Contact: Fr. Ed Cimbala

Tel: (908) 872-2928 / Email: fredcimbala@gmail.com

#### DON'T MISS OUT! SIGN UP TODAY!

Any Questions?

Please See Fr. Ed.
Brochures May Be found on the
Bulletin Board outside
the Social Hall.



Please mark your calendars for this very special event. We will need volunteers to help with the hospitality. Watch for more details.